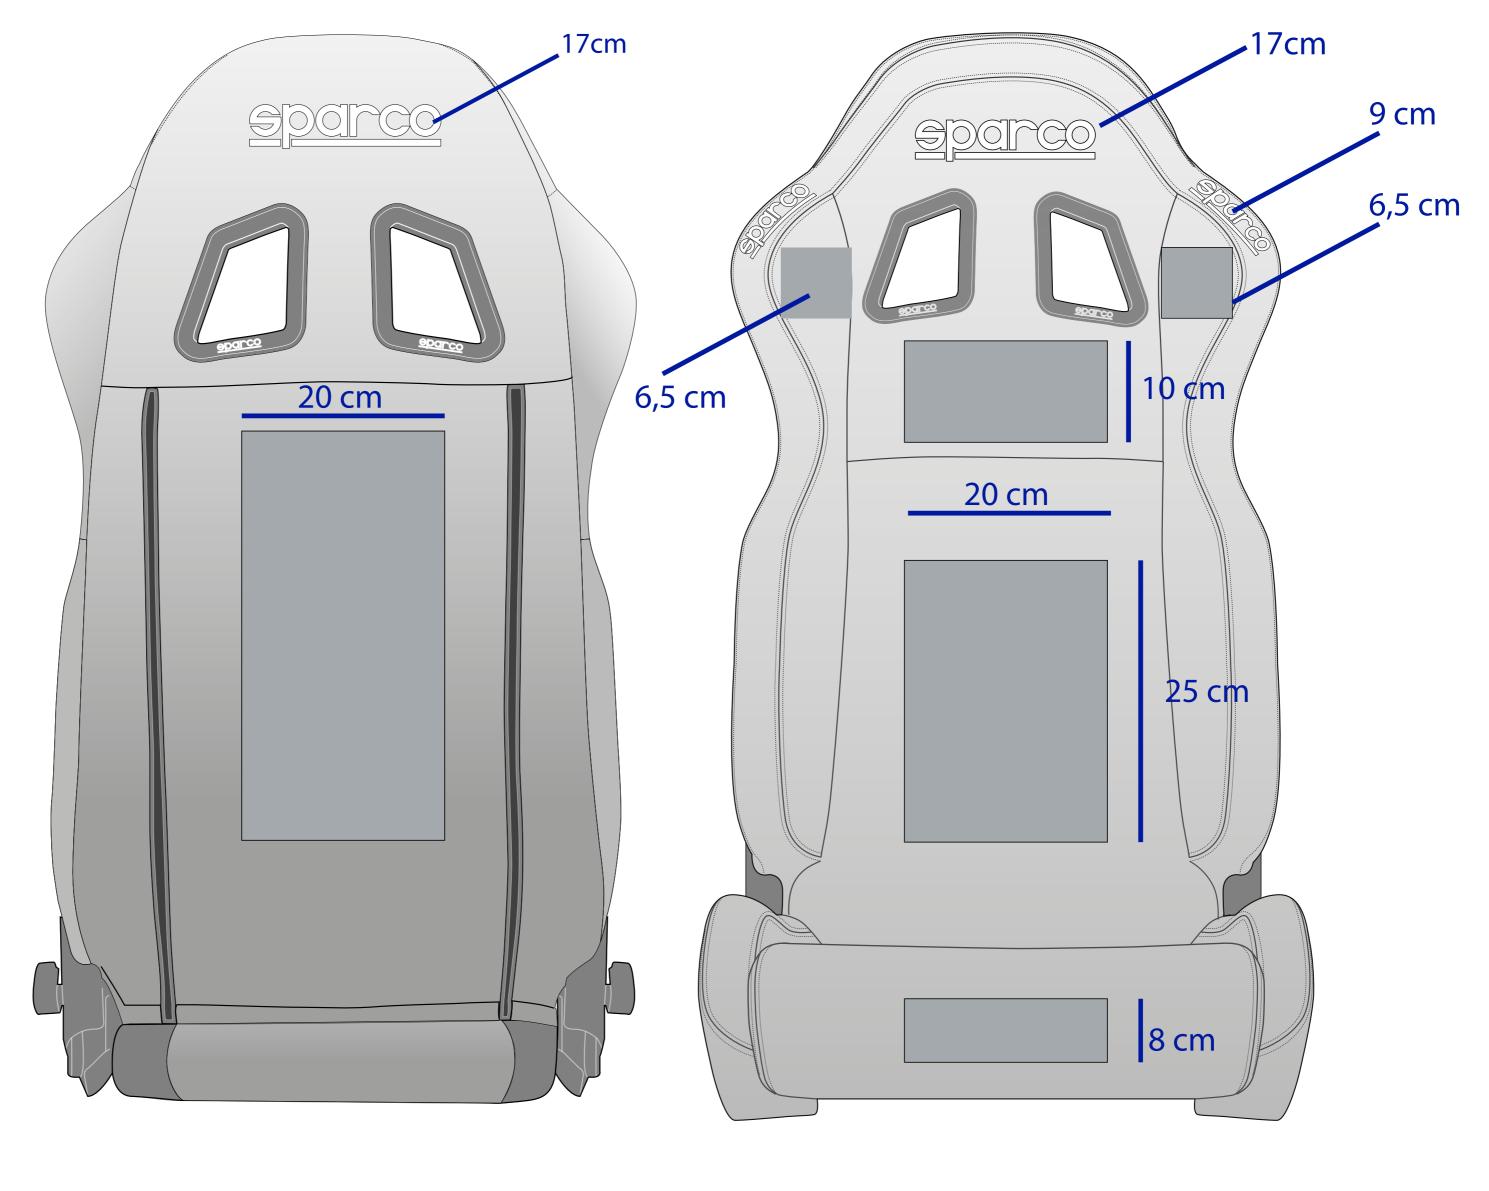

# REAR VIEW

THIS SKETCH HAS BEEN SPECIFICALLY DESIGNED BY SPARCO SPA AND IT IS PROTECTED BY INTELLECTUAL AND INDUSTRIAL PROPERTY RIGHTS, INTERNATIONAL TREATIES AND/OR OTHER RIGHTS AND LAWS OF THE EUROPEAN UNION. IT IS FORBIDDEN TO COPY OR PUBLISH THIS SKETCH WITHOUT SPARCO S.P.A.'S AUTHORIZA-