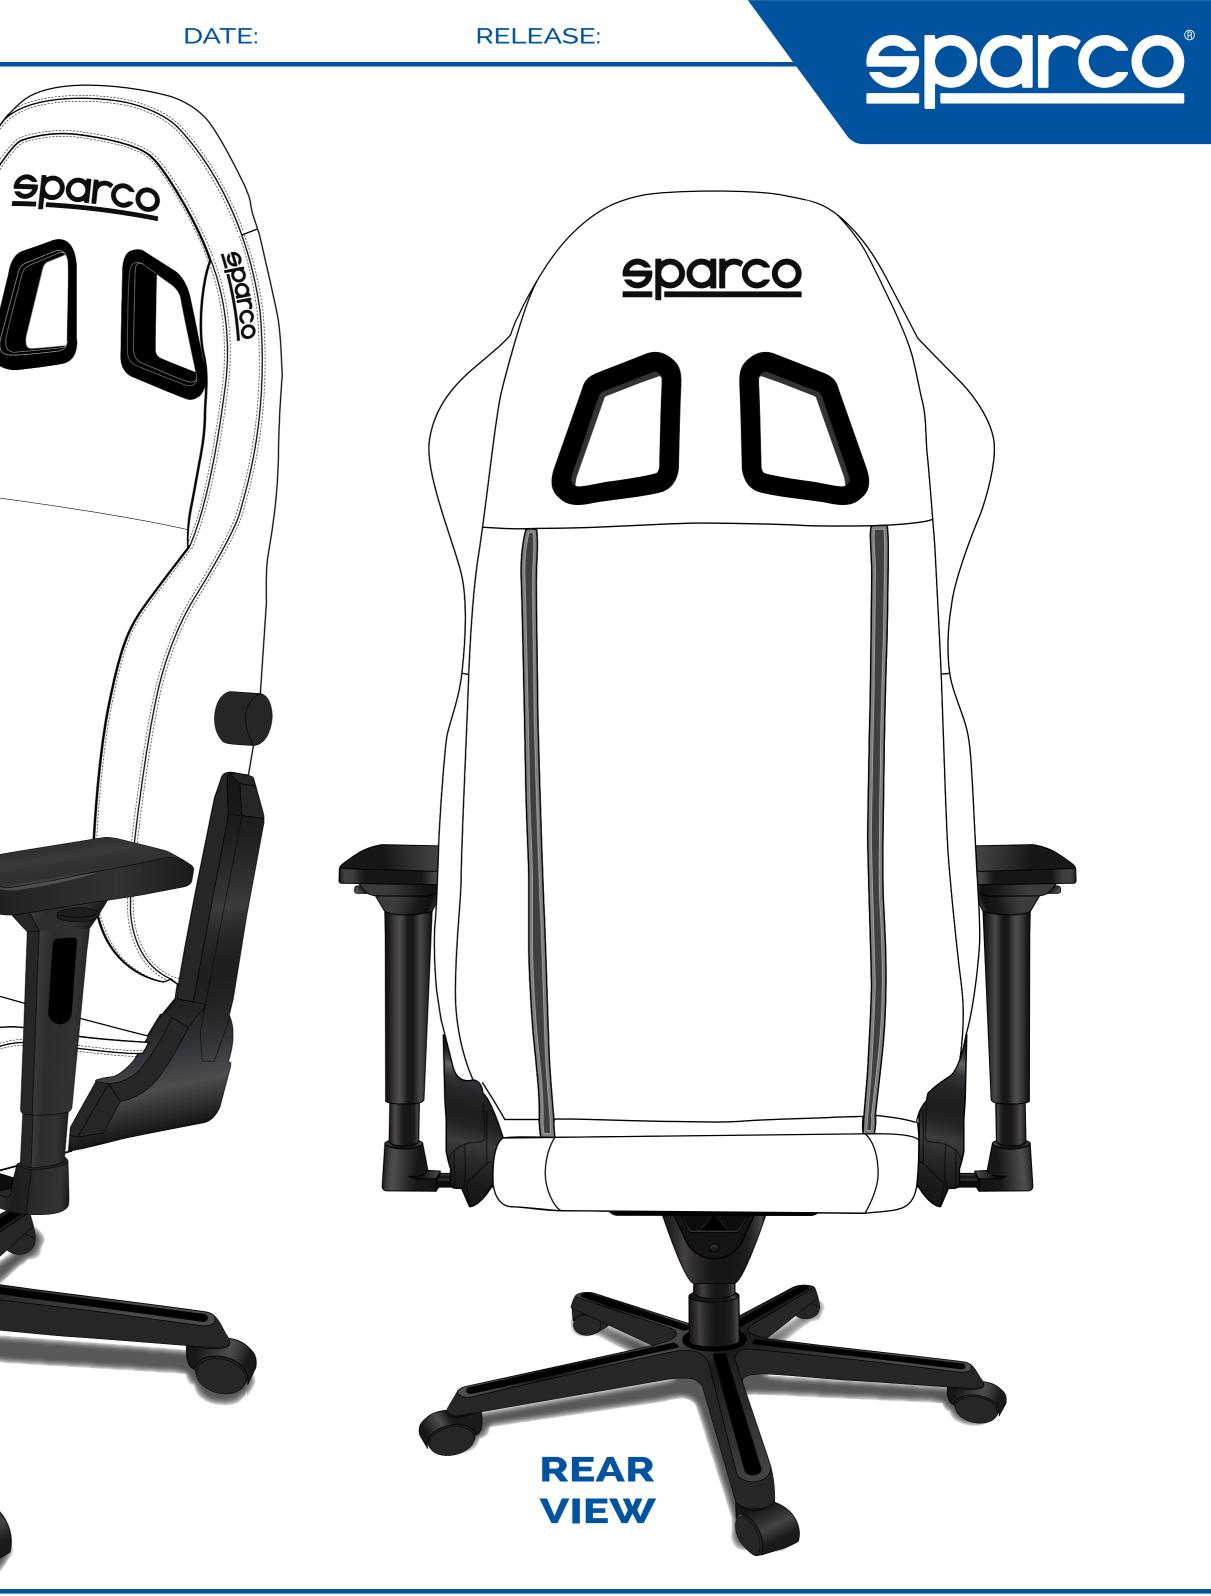

# REAR VIEW

THIS SKETCH HAS BEEN SPECIFICALLY DESIGNED BY SPARCO SPA AND IT IS PROTECTED BY INTELLECTUAL AND INDUSTRIAL PROPERTY RIGHTS, INTERNATIONAL TREATIES AND/OR OTHER RIGHTS AND LAWS OF THE EUROPEAN UNION. IT IS FORBIDDEN TO COPY OR PUBLISH THIS SKETCH WITHOUT SPARCO S.P.A.'S AUTHORIZA-